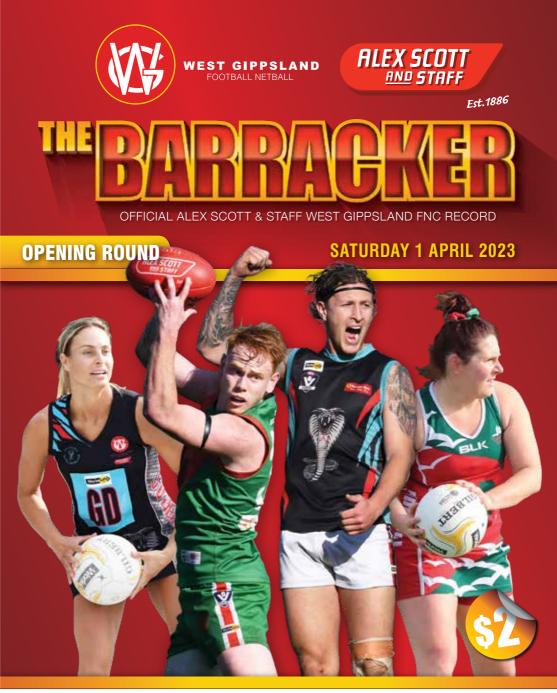

TOORADIN-DALMORE VS CORA LYNN

wgfnc.org.au

Today we find ourselves at Tooradin for the season opener against Cora Lynn, two clubs that's always fight hard both on and off the field/courts. Tooradin gets to unfurl three premiership flags honouring the 2022 Seniors and Reserves football and the B Grade netballers, congratulations to all three teams and while standing there to help honour the achievement Cora Lynn will certainly be looking to upset the planned celebrations. Both clubs have enjoyed pre season bringing onboard some new names, I am looking forward to see just how well these teams gel.