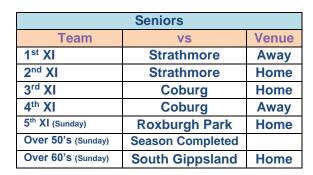

#### This weekend's games:

Nelson Alexander

PhysioHealth /

|   | Juniors              |                |              |  |                |                      |                 |
|---|----------------------|----------------|--------------|--|----------------|----------------------|-----------------|
| _ | Team                 | VS             | Venue        |  | Team           | VS                   | Venue           |
| 6 | <b>Under 10 Blue</b> | Essendon Black | Windy Hill   |  | Under 14       | Haig Fawkner         | Fairbairn Park  |
|   | Friday               |                |              |  | Friday (1)     |                      | #3              |
|   | Under 10             | Youlden        | Ryder Oval   |  | Under 14       | Pascoe Vale          | James Martin    |
|   | <b>Black Friday</b>  | Parkville      |              |  | Friday (2)     | Hadfield             | Reserve         |
|   | Under 12             | Keilor         | St Bernard's |  | Under 16       | Brunswick            | St Bernard's    |
| ) | Friday (1)           |                | Oval 2       |  | Friday         |                      | Oval 3          |
|   | Under 12             | Tullamarine    | Tullamarine  |  | Under 16       | Brunswick            | Allard Park     |
|   | Friday (2)           |                | Reserve      |  | Saturday       |                      |                 |
|   | Under 14 Girls       | Darebin        | Highgate Rec |  | All are subjec | t to change so pleas | se look out for |
|   | Monday               |                | Res          |  | Team           | App alerts with cha  | inges.          |