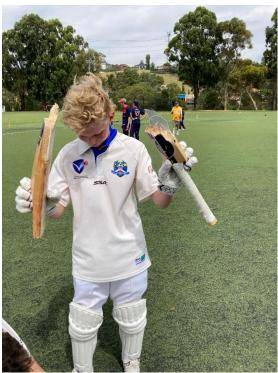

## **PICTURE OF THE WEEK**

After playing at the club since under 10s, Patrick hangs up the bat as he embarks on high school cricket

We would like to include a junior picture of the week!

If you have a picture from the weekend's play please send to <a href="mailto:sboccc1968@gmail.com">sboccc1968@gmail.com</a>

\*\*If the picture includes other children in the photo please ensure you have their permission to send it in\*\*