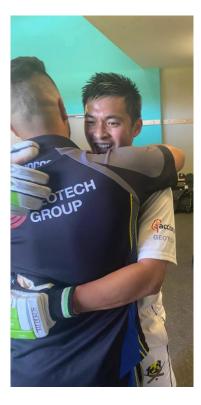

## **PICTURE OF THE WEEK**

## Nguyen Dang gets a hug from skipper Liam Jilla after his century last weekend.

We would like to include a junior picture of the week!

If you have a picture from the weekend's play please send to <a href="mailto:sboccc1968@gmail.com">sboccc1968@gmail.com</a>