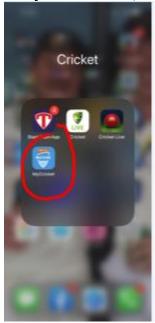

#### HOW TO ACCESS LIVE SCORES, SEASON FIXTURES and LIVE STREAM

Step One Download the 'MyCricket' app from your app store (Not MyCricket scores)

Step Five Search 'S' on the left hand side and then press the + next to 'St Bernard's OC Cricket Club

**Step Two** 

You can 'log in' and create

an account or simply press 'Matches' down the bottom

Step Six Here you will find the details of all teams that play for our club.

|   |              | View Club<br>rectory' |
|---|--------------|-----------------------|
|   |              | 111 4G 🗖              |
|   |              | Clubs                 |
| 2 | Search Clubs |                       |
|   |              |                       |